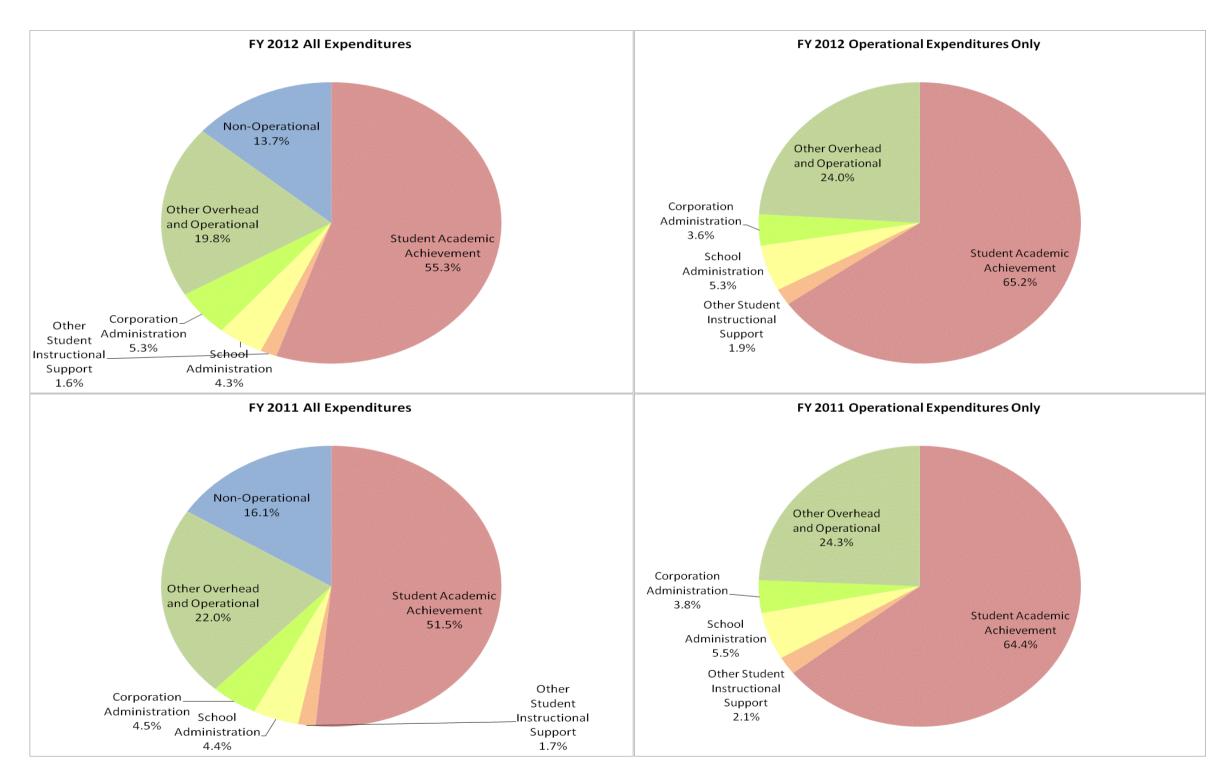

### School Corporation Expenditures by Expenditure Type Biannual Financial Report Data July 2011 - June 2012 South Henry School Corp (3415)

|             |                                |             | FY06 % of Total |             | FY09 % of Total | F           | Y11 % of Total | I           | FY12 % of Total |
|-------------|--------------------------------|-------------|-----------------|-------------|-----------------|-------------|----------------|-------------|-----------------|
| Corp (3415) | Student Instructional Category | FY 2006     | Exp             | FY 2009     | Exp             | FY 2011     | Exp            | FY 2012     | Exp             |
|             | Student Academic Achievement   | \$3,780,410 | 57.5%           | \$4,323,023 | 58.5%           | \$4,204,568 | 51.5%          | \$4,035,112 | 55.3%           |
|             | Student Instructional Support  | \$447,153   | 6.8%            | \$510,513   | 6.9%            | \$490,838   | 6.0%           | \$431,411   | 5.9%            |
|             | Overhead and Operational       | \$1,616,157 | 24.6%           | \$1,795,604 | 24.3%           | \$2,159,456 | 26.4%          | \$1,836,383 | 25.1%           |
|             | Nonoperational                 | \$729,848   | 11.1%           | \$759,794   | 10.3%           | \$1,311,824 | 16.1%          | \$999,900   | 13.7%           |
|             | Grand Total                    | \$6,573,568 |                 | \$7,388,935 |                 | \$8,166,686 |                | \$7,302,805 |                 |